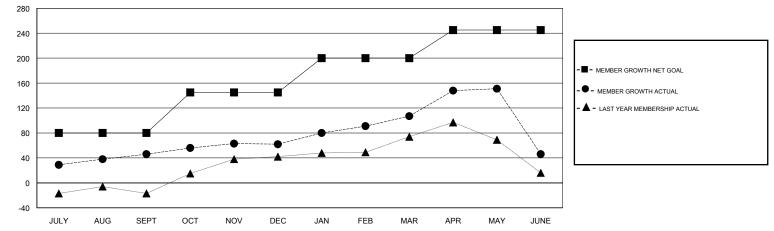

# GMT CA

| Clubs<br>RESULTS FOR 2018-2019 |   |   |   | Members<br>RESULTS FOR 2018-2019 |    |     |     |
|--------------------------------|---|---|---|----------------------------------|----|-----|-----|
|                                |   |   |   |                                  |    |     |     |
| JULY/AUG/SEPT                  | 2 | 1 | 0 | JULY/AUG/SEPT                    | 80 | 143 | 86  |
| OCT/NOV/DEC                    | 1 | 0 | 0 | OCT/NOV/DEC                      | 65 | 58  | 41  |
| JAN/FEB/MAR                    | 1 | 0 | 0 | JAN/FEB/MAR                      | 55 | 74  | 25  |
| APR/MAY/JUNE                   | 1 | 2 | 0 | APR/MAY/JUNE                     | 45 | 108 | 166 |