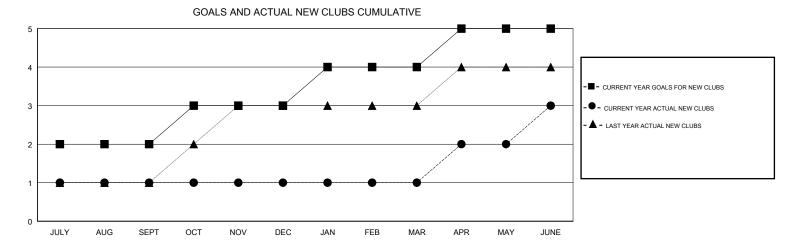

# GMT CA

| Clubs<br>RESULTS FOR 2018-2019 |   |   |   | Members<br>RESULTS FOR 2018-2019 |    |     |     |
|--------------------------------|---|---|---|----------------------------------|----|-----|-----|
|                                |   |   |   |                                  |    |     |     |
| JULY/AUG/SEPT                  | 2 | 1 | 0 | JULY/AUG/SEPT                    | 80 | 143 | 86  |
| OCT/NOV/DEC                    | 1 | 0 | 0 | OCT/NOV/DEC                      | 65 | 58  | 41  |
| JAN/FEB/MAR                    | 1 | 0 | 0 | JAN/FEB/MAR                      | 55 | 74  | 25  |
| APR/MAY/JUNE                   | 1 | 2 | 0 | APR/MAY/JUNE                     | 45 | 108 | 166 |